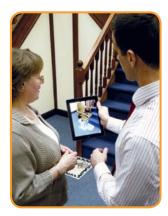

# Handicare Vision: a 3D preview of a stairlift on your stairs

When it comes to stairlifts we want you to make the best choice possible. Therefore, we are delighted to offer you additional help to make choosing the right stairlift a lot easier. Vision is a special tablet application developed by Handicare. With this application your stairlift advisor can show you how your Handicare stairlift will look on your staircase. Vision uses augmented reality to show you 3D images of various seats, colours and options from our assortment. With the 3D preview you can see and choose your Handicare stairlift in the comfort of your own home.