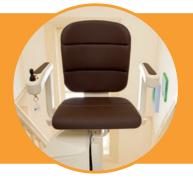

## Classic

The best-selling Classic seat has an attractive leather grain effect finish. Made from durable, non-slip polyurethane, it is hard wearing and easy to keep clean.

# Elegance

The new Elegance seat is lightly padded and offers a harmonious combination of elegant design and sophisticated comfort.

The arm rests and foot support can be folded away easily, maximising the clear space on the stairs.