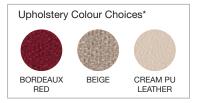

# A seat for every interior

Handicare Stairlifts offers you the choice of different stairlift seats, each of them available in a range of colours. There's plenty of choice, in terms of both comfort and style to suit that of your home. Because convenience can look good too.

### Safety sensors

5

Your Handicare stairlift will come with a range of safety sensors that are designed to stop your stairlift if it meets any obstruction as you travel up the stairs.

\* Please be aware that actual colours may vary slightly from those shown \*\* Optional