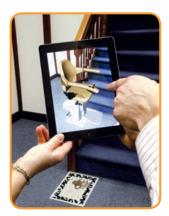

# Handicare Vision: a 3D preview of a stairlift on your stairs

When it comes to stairlifts we want you to make the best choice possible. Therefore, we are delighted to offer you additional help to make choosing the right stairlift a lot easier. Vision is a special tablet application developed by Handicare. With this application your stairlift advisor can show you how your Handicare stairlift will look on your staircase. Vision uses augmented reality to show you 3D images of various seats, colours and options from our assortment. With the 3D preview you can see and choose your Handicare stairlift in the comfort of your own home.