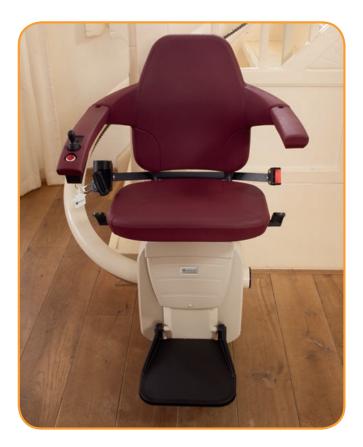

## Classic

The best-selling Classic seat has an attractive leather grain effect finish. Made from durable, non-slip polyurethane, it is hard wearing and easy to keep clean.

# Elegance

The new Elegance seat is lightly padded and offers a harmonious combination of elegant design and sophisticated comfort.

The arm rests and foot support can be folded away easily, maximising the clear space on the stairs.