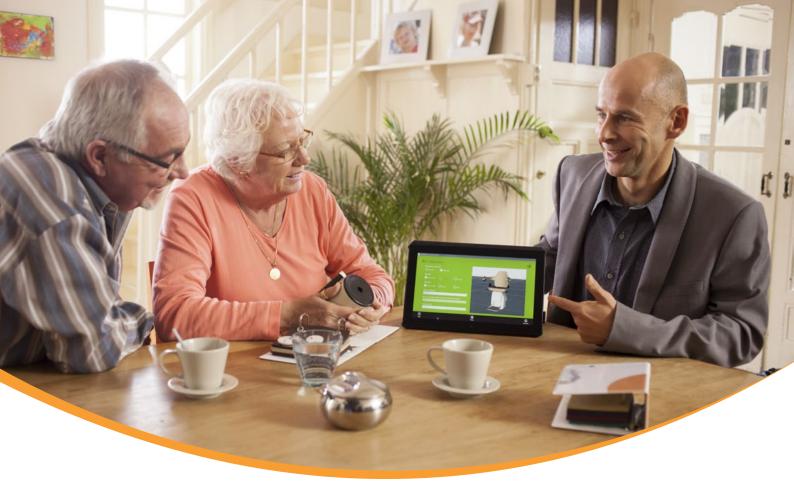

# Handicare Vision: a 3D preview of a stairlift on your stairs

When it comes to stairlifts we want you to make the best choice possible. Therefore, we are delighted to offer you additional help to make choosing the right stairlift a lot easier. Vision is a special tablet application developed by Handicare. With this application your stairlift advisor can show you how your Handicare stairlift will look on your staircase. Vision uses augmented reality to show you 3D images of various seats, colours and options from our assortment. With the 3D preview you can see and choose your Handicare stairlift in the comfort of your own home.