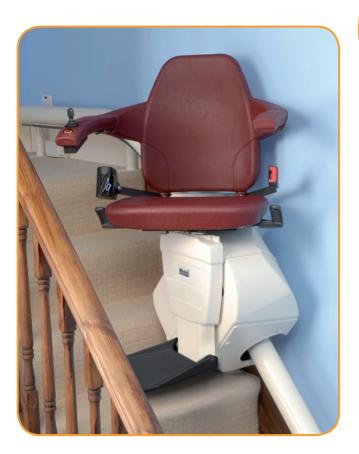

# A perfect solution for every staircase

Handicare has a solution for every staircase. All Handicare curved stairlifts share the same typical features: easy to operate, whisper silent and functional design. With our different types of stairlifts we are able to place a Handicare stairlift in every type of house and provide a safe and comfortable ride up even the most complicated of staircases. The compact design allows plenty of space for other stair users. Handicare Van Gogh Outside curve

## Classic

The best-selling Classic seat has an attractive leather grain effect finish. Made from durable, non-slip polyurethane, it is hard wearing and easy to keep clean.