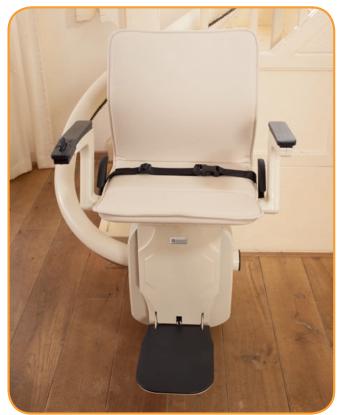

# Basic

The perfect combination of ergonomic design and sitting comfort.

### Manual swivel Push down lever allows seat to be

swivelled enabling safe mounting and dismounting.

Powered swivel\*\* The seat will move automatically, operated by the joystick.

3

#### **Remote control**

With light pressure on the fetch and dispatch buttons the lift is always within arm's reach.

Joystick This easy to use control can be positioned on left or right arm.

Key switch The key can be removed to prevent unauthorised use.

Safety belt Fitted as standard for your protection and security.

5

Footrest linkage\*\* Simultaneously folds up with seat.