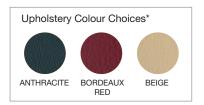

## A rail colour that matches

Handicare's curved rail matches every interior and is available in the colours cream-white, brown and grey. For an additional fee the rail can be finished in any colour to suit your décor.