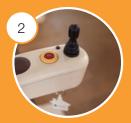

### Manual swivel Push down lever allows seat to be

swivelled enabling safe mounting and dismounting.

Powered swivel\*\* The seat will move automatically, operated by the joystick.

3

#### **Remote control**

With light pressure on the fetch and dispatch buttons the lift is always within arm's reach.

Joystick This easy to use control can be positioned on left or right arm.

Key switch The key can be removed to prevent unauthorised use.