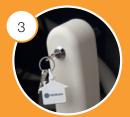

#### **Remote control**

With light pressure on the fetch and dispatch buttons the lift is always within arm's reach.

Joystick This easy to use control can be positioned on left or right arm.

Key switch The key can be removed to prevent unauthorised use.