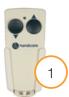

#### **Remote control**

With light pressure on the fetch and dispatch buttons the lift is always within arm's reach.

Joystick This easy to use control can be positioned on left or right arm.

Key switch The key can be removed to prevent unauthorised use.