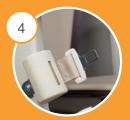

Safety belt Fitted as standard for your protection and security.

5

Footrest linkage\*\* Simultaneously folds up with seat.