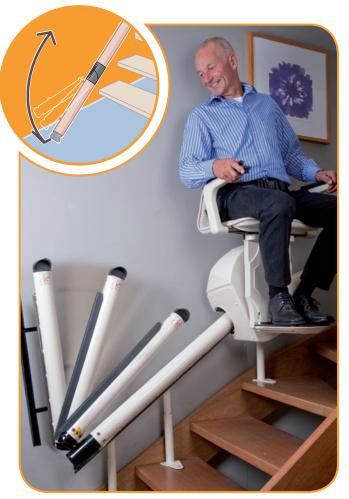

# Automatic folding hinge

To avoid any obstruction at the bottom of the stairs, e.g. where there is a doorway, an automatic hinged rail with safety system is available.