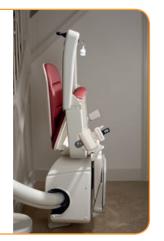

# A perfect solution for every staircase

Handicare has a solution for every staircase. All Handicare curved stairlifts share the same typical features: easy to operate, whisper silent and functional design. With our different types of stairlifts we are able to place a Handicare stairlift in every type of house and provide a safe and comfortable ride up even the most complicated of staircases. The compact design allows plenty of space for other stair users. Handicare Van Gogh Outside curve

Handicare Rembrandt Inside curve

Handicare Vermeer Multiple floors

"My stairlift from Handicare fits perfectly in my narrow staircase and there is still enough walking space for other stair users. It's turned out really perfectly. And so simple to operate that I could use it right away. I'm very pleased with the silence and the comfort and feel once more safe and secure. It's something that I should have done years ago".