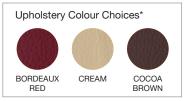

## A rail colour that matches

Handicare's curved rail matches every interior and is available in the colours cream-white, brown and grey. For an additional fee the rail can be finished in any colour to suit your décor.