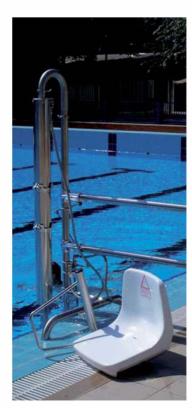

## **General features of the hydraulic lift SE-P20**

- Approved to lift up to ISO and IZO kg.
- A3,5 bar water inlet pressure is needed for its operation.
- Rotation: I70° clockwise.
- Turning radius:700 mm
- The control is on the user's right (if the opposite is needed you must specify it in your order).
- The seat allows I,6 m. of vertical movement.
- The seat can easily be taken apart.

### **EASILY PORTABLE FOR STORAGE AND EASY TO TRANSPORT**

 The swimming pool handrail and its five points of support make SE-P20 the safest pool lift in the market.