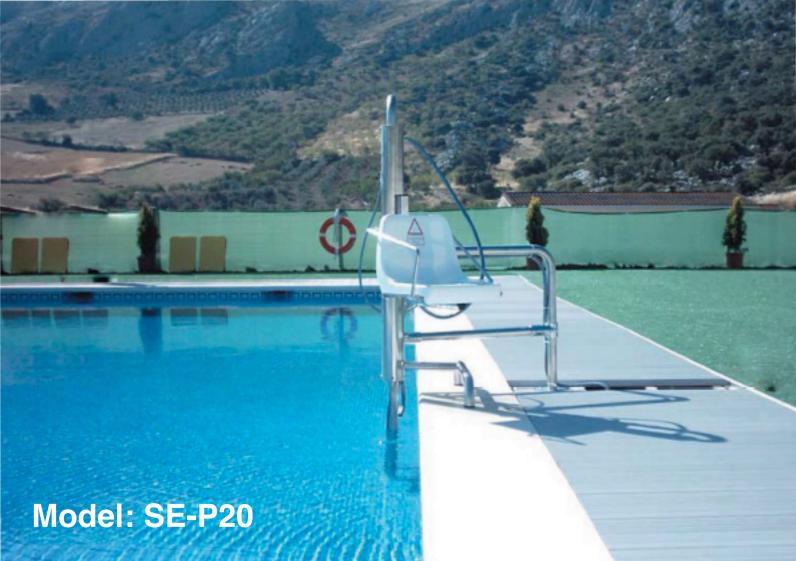

## **General features of the hydraulic lift SE-P20**

- Approved to lift up to ISO and IZO kg.
- A3,5 bar water inlet pressure is needed for its operation.
- Rotation: I70° clockwise.
- Turning radius:700 mm
- The control is on the user's right (if the opposite is needed you must specify it in your order).
- The seat allows I,6 m. of vertical movement.
- The seat can easily be taken apart.

### **EASILY PORTABLE FOR STORAGE AND EASY TO TRANSPORT**

 The swimming pool handrail and its five points of support make SE-P20 the safest pool lift in the market.