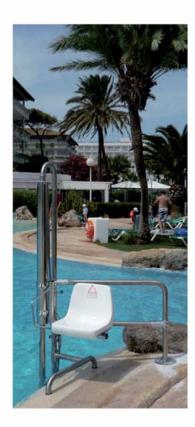

## **General features of the hydraulic lift SE-P20**

- Approved to lift up to ISO and IZO kg.
- A3,5 bar water inlet pressure is needed for its operation.
- Rotation: I70° clockwise.
- Turning radius:700 mm
- The control is on the user's right (if the opposite is needed you must specify it in your order).
- The seat allows I,6 m. of vertical movement.
- The seat can easily be taken apart.

### **EASILY PORTABLE FOR STORAGE AND EASY TO TRANSPORT**

 The swimming pool handrail and its five points of support make SE-P20 the safest pool lift in the market.