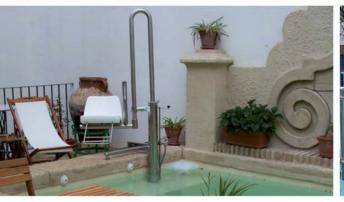

#### **FAST**

- · No construction work will be required.
- · No matter the situation of the pool (full, empty, under construction, etc.).
- The installation is very simple and fast. Only a water inlet and anchorage out of the pool are needed.