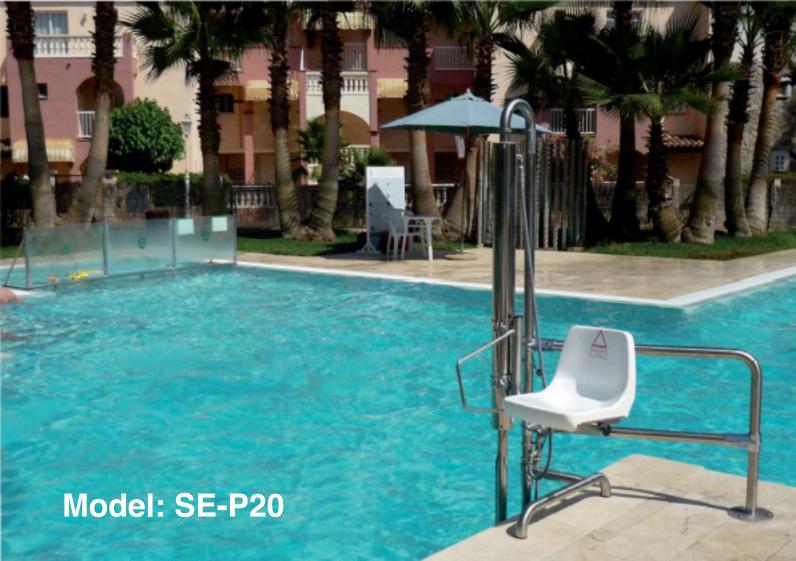

## **General features of the hydraulic lift SE-P20**

- Approved to lift up to ISO and IZO kg.
- A3,5 bar water inlet pressure is needed for its operation.
- Rotation: I70° clockwise.
- Turning radius:700 mm
- The control is on the user's right (if the opposite is needed you must specify it in your order).
- The seat allows I,6 m. of vertical movement.
- The seat can easily be taken apart.

### **EASILY PORTABLE FOR STORAGE AND EASY TO TRANSPORT**

 The swimming pool handrail and its five points of support make SE-P20 the safest pool lift in the market.