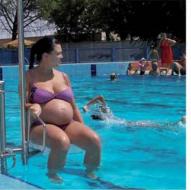

#### **EFFECTIVE:**

- · The user is autonomous and independent...
- It is not dangerous as it does not contain electricity, greasy or polluting elements. (EC)
- The dual control valve is conveniently situated so that the user can operate it to go up and down. You can also operate the valve if you are in the water in order that another user can make use of the lift and to void bothering other swimmers.