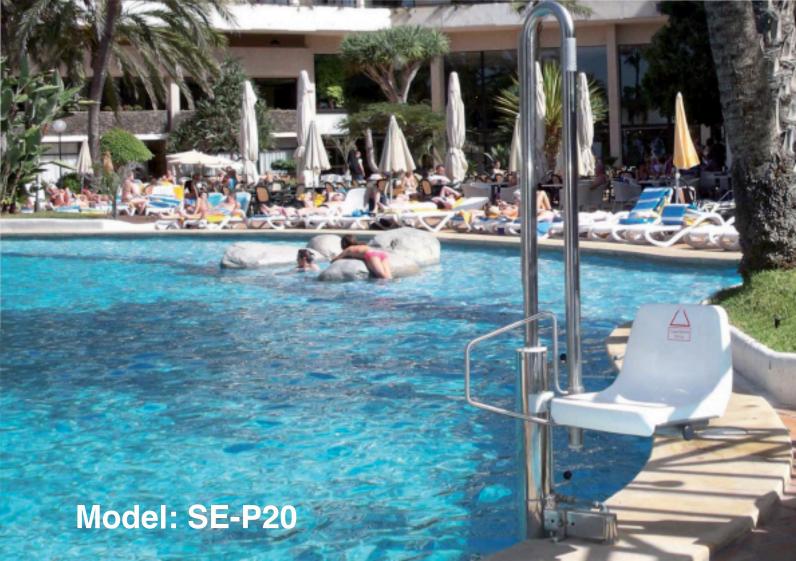

## **General features of the hydraulic lift SE-P20**

- Approved to lift up to ISO and IZO kg.
- A3,5 bar water inlet pressure is needed for its operation.
- Rotation: I70° clockwise.
- Turning radius:700 mm
- The control is on the user's right (if the opposite is needed you must specify it in your order).
- The seat allows I,6 m. of vertical movement.
- The seat can easily be taken apart.

### **EASILY PORTABLE FOR STORAGE AND EASY TO TRANSPORT**

 The swimming pool handrail and its five points of support make SE-P20 the safest pool lift in the market.