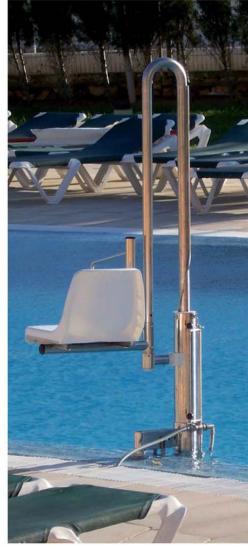

## **General features of the hydraulic lift SE-P20**

- Approved to lift up to ISO and IZO kg.
- A3,5 bar water inlet pressure is needed for its operation.
- Rotation: I70° clockwise.
- Turning radius:700 mm
- The control is on the user's right (if the opposite is needed you must specify it in your order).
- The seat allows I,6 m. of vertical movement.
- The seat can easily be taken apart.

### **EASILY PORTABLE FOR STORAGE AND EASY TO TRANSPORT**

 The swimming pool handrail and its five points of support make SE-P20 the safest pool lift in the market.