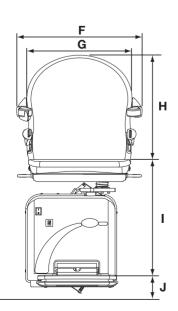

## **Smart seat – Handicare 2000**

Twin rail curved stairlifts

| Smart Seat                                |                                                                                         | Dimensions                          |
|-------------------------------------------|-----------------------------------------------------------------------------------------|-------------------------------------|
| A                                         | Minimum swivel radius - With armrest spacers - With extended armrest spacers            | 690mm<br>715mm<br>730mm             |
| В                                         | Wall to inner seat back                                                                 | 140mm                               |
| С                                         | Seat depth - With extended seat                                                         | 360mm<br>425mm                      |
| D                                         | Minimum folded width to footplate                                                       | 410mm                               |
| Е                                         | Minimum open width to edge footplate                                                    | 685mm                               |
| F                                         | Armrest width – external - With armrest spacers - With extended armrest spacers         | 550mm<br>590mm<br>635mm             |
| G                                         | Armrest width – internal<br>- With armrest spacers<br>- With extended armrest spacers   | 465mm<br>515mm<br>565mm             |
| Н                                         | Seat back height                                                                        | 455mm                               |
| I                                         | Footplate to seat height - Standard seat option - Perch seat option - Fixed seat option | 485-630mm<br>650-875mm<br>425-445mm |
| J                                         | Minimum footplate height                                                                | 70mm                                |
| Minimum track intrusion into staircase    |                                                                                         | 116mm                               |
| Maximum weight limit - Heavy duty version |                                                                                         | 115kg<br>137kg                      |