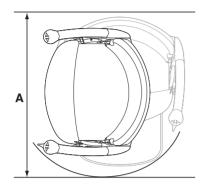

## **Smart seat – Handicare 2000**

Twin rail curved stairlifts

| Smart Seat                                |                                                                                         | Dimensions                          |
|-------------------------------------------|-----------------------------------------------------------------------------------------|-------------------------------------|
| A                                         | Minimum swivel radius - With armrest spacers - With extended armrest spacers            | 690mm<br>715mm<br>730mm             |
| В                                         | Wall to inner seat back                                                                 | 140mm                               |
| С                                         | Seat depth - With extended seat                                                         | 360mm<br>425mm                      |
| D                                         | Minimum folded width to footplate                                                       | 410mm                               |
| Е                                         | Minimum open width to edge footplate                                                    | 685mm                               |
| F                                         | Armrest width – external - With armrest spacers - With extended armrest spacers         | 550mm<br>590mm<br>635mm             |
| G                                         | Armrest width – internal<br>- With armrest spacers<br>- With extended armrest spacers   | 465mm<br>515mm<br>565mm             |
| Н                                         | Seat back height                                                                        | 455mm                               |
| I                                         | Footplate to seat height - Standard seat option - Perch seat option - Fixed seat option | 485-630mm<br>650-875mm<br>425-445mm |
| J                                         | Minimum footplate height                                                                | 70mm                                |
| Minimum track intrusion into staircase    |                                                                                         | 116mm                               |
| Maximum weight limit - Heavy duty version |                                                                                         | 115kg<br>137kg                      |