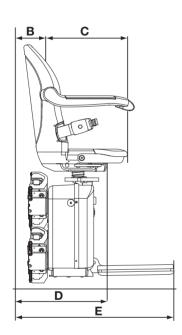

## **Smart seat – Handicare 2000**

Twin rail curved stairlifts

| Smart Seat                                |                                                                                         | Dimensions                          |
|-------------------------------------------|-----------------------------------------------------------------------------------------|-------------------------------------|
| A                                         | Minimum swivel radius - With armrest spacers - With extended armrest spacers            | 690mm<br>715mm<br>730mm             |
| В                                         | Wall to inner seat back                                                                 | 140mm                               |
| С                                         | Seat depth - With extended seat                                                         | 360mm<br>425mm                      |
| D                                         | Minimum folded width to footplate                                                       | 410mm                               |
| Е                                         | Minimum open width to edge footplate                                                    | 685mm                               |
| F                                         | Armrest width – external - With armrest spacers - With extended armrest spacers         | 550mm<br>590mm<br>635mm             |
| G                                         | Armrest width – internal<br>- With armrest spacers<br>- With extended armrest spacers   | 465mm<br>515mm<br>565mm             |
| Н                                         | Seat back height                                                                        | 455mm                               |
| I                                         | Footplate to seat height - Standard seat option - Perch seat option - Fixed seat option | 485-630mm<br>650-875mm<br>425-445mm |
| J                                         | Minimum footplate height                                                                | 70mm                                |
| Minimum track intrusion into staircase    |                                                                                         | 116mm                               |
| Maximum weight limit - Heavy duty version |                                                                                         | 115kg<br>137kg                      |