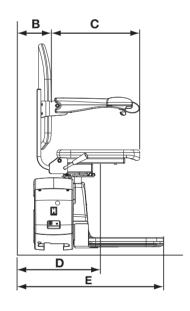

## **Simplicity seat – Handicare Simplicity**

Straight stairlifts

| Simplicity                                          |                                                                      | Dimensions             |
|-----------------------------------------------------|----------------------------------------------------------------------|------------------------|
| A                                                   | Minimum swivel radius - With short armrest                           | 680mm<br>645mm         |
| В                                                   | Wall to inner seat back                                              | 75mm                   |
| С                                                   | Seat depth                                                           | 370mm                  |
| D                                                   | Minimum folded width to footplate                                    | 285mm                  |
| Е                                                   | Minimum open width to edge footplate                                 | 580mm                  |
| F                                                   | Armrest width – external                                             | 620mm                  |
| G                                                   | Armrest width – internal                                             | 480mm                  |
| Н                                                   | Seat back height                                                     | 400mm                  |
| I                                                   | Footplate to seat height - Standard seat option - Extended seat post | 390-490mm<br>460-560mm |
| J                                                   | Minimum footplate height                                             | 50mm                   |
| Minimum track intrusion into staircase              |                                                                      | 160mm                  |
| Maximum weight limit<br>- Hinged rail/Sliding Track |                                                                      | 140kg<br>120kg         |