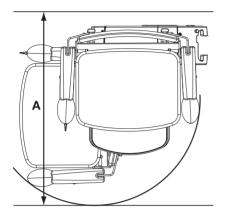

## **Simplicity seat – Handicare Simplicity**

Straight stairlifts

| Simplicity                                          |                                                                      | Dimensions             |
|-----------------------------------------------------|----------------------------------------------------------------------|------------------------|
| A                                                   | Minimum swivel radius - With short armrest                           | 680mm<br>645mm         |
| В                                                   | Wall to inner seat back                                              | 75mm                   |
| С                                                   | Seat depth                                                           | 370mm                  |
| D                                                   | Minimum folded width to footplate                                    | 285mm                  |
| Е                                                   | Minimum open width to edge footplate                                 | 580mm                  |
| F                                                   | Armrest width – external                                             | 620mm                  |
| G                                                   | Armrest width – internal                                             | 480mm                  |
| Н                                                   | Seat back height                                                     | 400mm                  |
| I                                                   | Footplate to seat height - Standard seat option - Extended seat post | 390-490mm<br>460-560mm |
| J                                                   | Minimum footplate height                                             | 50mm                   |
| Minimum track intrusion into staircase              |                                                                      | 160mm                  |
| Maximum weight limit<br>- Hinged rail/Sliding Track |                                                                      | 140kg<br>120kg         |