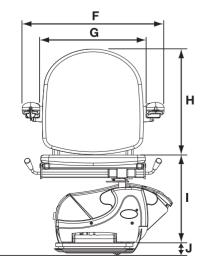

## **Simplicity seat – Handicare Simplicity**

Straight stairlifts

| Simplicity                                          |                                                                      | Dimensions             |
|-----------------------------------------------------|----------------------------------------------------------------------|------------------------|
| A                                                   | Minimum swivel radius - With short armrest                           | 680mm<br>645mm         |
| В                                                   | Wall to inner seat back                                              | 75mm                   |
| С                                                   | Seat depth                                                           | 370mm                  |
| D                                                   | Minimum folded width to footplate                                    | 285mm                  |
| Е                                                   | Minimum open width to edge footplate                                 | 580mm                  |
| F                                                   | Armrest width – external                                             | 620mm                  |
| G                                                   | Armrest width – internal                                             | 480mm                  |
| Н                                                   | Seat back height                                                     | 400mm                  |
| I                                                   | Footplate to seat height - Standard seat option - Extended seat post | 390-490mm<br>460-560mm |
| J                                                   | Minimum footplate height                                             | 50mm                   |
| Minimum track intrusion into staircase              |                                                                      | 160mm                  |
| Maximum weight limit<br>- Hinged rail/Sliding Track |                                                                      | 140kg<br>120kg         |