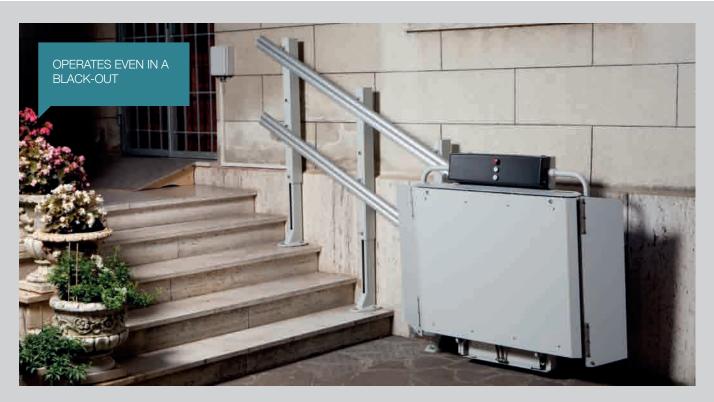

## FUNCTIONAL DESIGN AND UNBEATABLE SAFETY: LOGIC'S EXCELLENCE AT PEOPLE'S SERVICE

LOGIC is an inclined passenger platform lift specifically developed for straight staircases. The use of anodised aluminium rails, the airtight wiring and the special painted finish make LOGIC suitable for outdoor installation. With its simple, elegant design, LOGIC blends perfectly into the original style and architecture of its installation context. Since it runs on rechargeable batteries, the lift can be used even in the event of power blackouts, while the motor-operated platform and safety bar opening and closure allow differently mobile users to operate it unassisted.