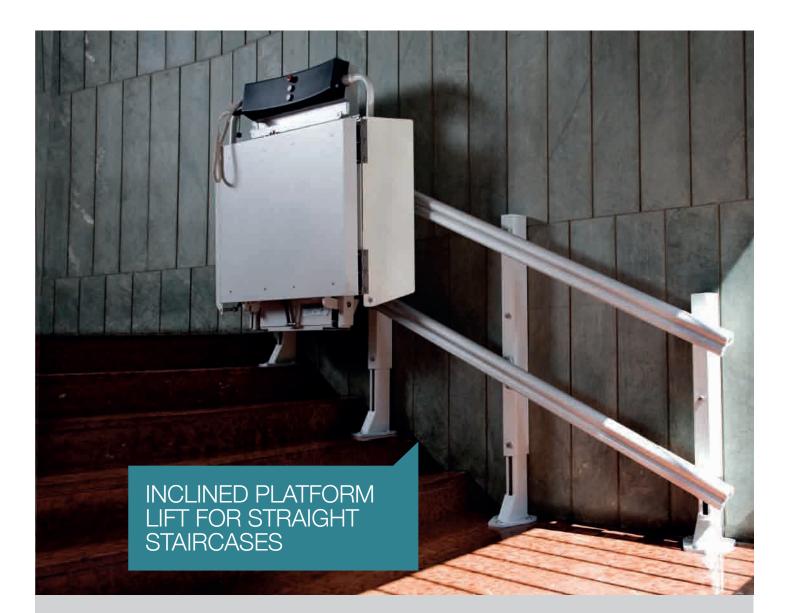

## FUNCTIONAL DESIGN AND UNBEATABLE SAFETY: LOGIC'S EXCELLENCE AT PEOPLE'S SERVICE

LOGIC is an inclined passenger platform lift specifically developed for straight staircases. The use of anodised aluminium rails, the airtight wiring and the special painted finish make LOGIC suitable for outdoor installation. With its simple, elegant design, LOGIC blends perfectly into the original style and architecture of its installation context. Since it runs on rechargeable batteries, the lift can be used even in the event of power blackouts, while the motor-operated platform and safety bar opening and closure allow differently mobile users to operate it unassisted.

the top of their class: LOGIC has a series of devices which ensure it stops if the platform should accidentally encounter an obstacle on its path.

LOGIC complies with all relevant EU standards.

Special priority is given to safety features, naturally always at