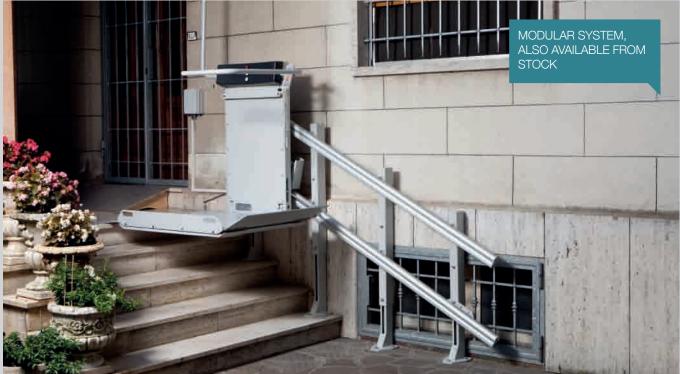

## FUNCTIONAL DESIGN AND UNBEATABLE SAFETY: LOGIC'S EXCELLENCE AT PEOPLE'S SERVICE

LOGIC is an inclined passenger platform lift specifically developed for straight staircases. The use of anodised aluminium rails, the airtight wiring and the special painted finish make LOGIC suitable for outdoor installation. With its simple, elegant design, LOGIC blends perfectly into the original style and architecture of its installation context. Since it runs on rechargeable batteries, the lift can be used even in the event of power blackouts, while the motor-operated platform and safety bar opening and closure allow differently mobile users to operate it unassisted.