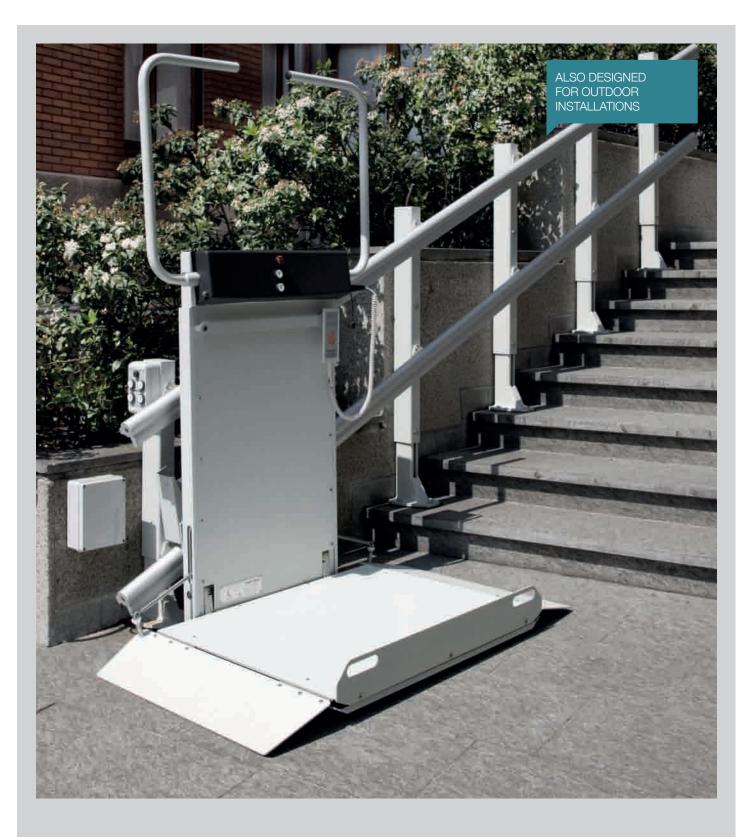

## FUNCTIONAL DESIGN AND UNBEATABLE SAFETY: LOGIC'S EXCELLENCE AT PEOPLE'S SERVICE

LOGIC is an inclined passenger platform lift specifically developed for straight staircases. The use of anodised aluminium rails, the airtight wiring and the special painted finish make LOGIC suitable for outdoor installation. With its simple, elegant design, LOGIC blends perfectly into the original style and architecture of its installation context. Since it runs on rechargeable batteries, the lift can be used even in the event of power blackouts, while the motor-operated platform and safety bar opening and closure allow differently mobile users to operate it unassisted.